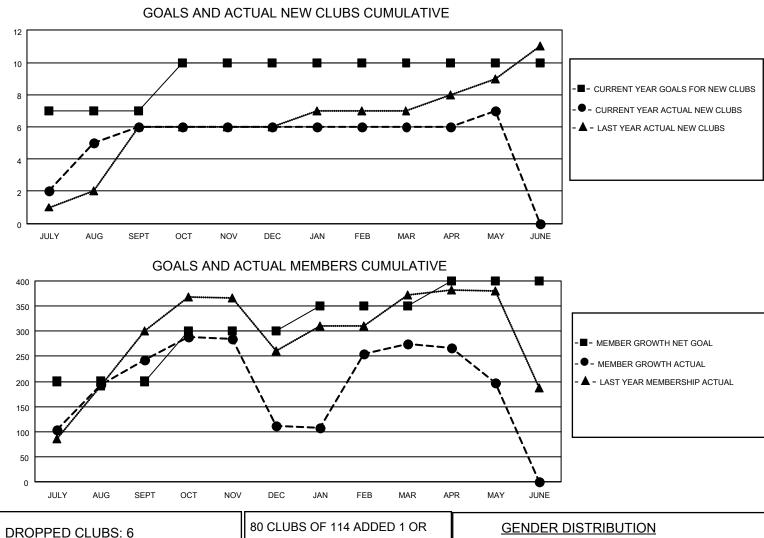

## LOCATION INDIA

District 324 G

Results as of: 5/31/2023

| Clubs                 |               |           |               | Members               |                       |                         |                                                    |
|-----------------------|---------------|-----------|---------------|-----------------------|-----------------------|-------------------------|----------------------------------------------------|
| RESULTS FOR 2022-2023 |               |           |               | RESULTS FOR 2022-2023 |                       |                         |                                                    |
| QUARTER               | NEW CLUB GOAL | NEW CLUBS | DROPPED CLUBS | QUARTER               | ER GROWTH NET<br>GOAL | MEMBER GROWTH<br>ACTUAL | DROPPED<br>MEMBERS ACTUAL<br>(including transfers) |
| JULY/AUG/SEPT         | 7             | 6         | 1             | JULY/AUG/SEPT         | 200                   | 289                     | 41                                                 |
| OCT/NOV/DEC           | 3             | 0         | 3             | OCT/NOV/DEC           | 100                   | 71                      | 199                                                |
| JAN/FEB/MAR           | 0             | 0         | 2             | JAN/FEB/MAR           | 50                    | 272                     | 63                                                 |
| APR/MAY/JUNE          | 0             | 1         | 0             | APR/MAY/JUNE          | 50                    | 71                      | 136                                                |

| DROPPED CLUBS: 6 |     | MORE NEW MEMBERS          | GENDER DISTRIBUTION                 |                |  |
|------------------|-----|---------------------------|-------------------------------------|----------------|--|
|                  |     |                           | MALE                                | 3,284 (85.43%) |  |
|                  |     |                           | FEMALE                              | 560 (14.57%)   |  |
| DROPPED MEMBERS  |     |                           | NON BINARY 0 (0.00%)                |                |  |
|                  | . – |                           | PREFER NOT TO ANSWER                | 0 (0.00%)      |  |
| DECEASED         | 15  |                           |                                     |                |  |
| CLUB CANCELLED   | 106 | CLICK HERE FOR CUMULATIVE | TOTAL FAMILY UNIT MEMBERS           | 1,180          |  |
| OTHER            | 318 | MEMBERSHIP DATA           |                                     |                |  |
| TOTAL            | 439 |                           | FAMILY MEMBERS PAYING HALF DUES 702 |                |  |
|                  |     |                           |                                     |                |  |